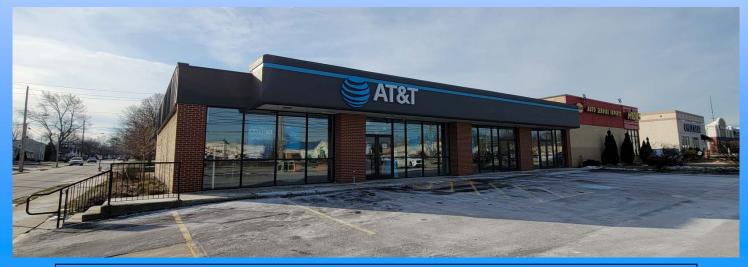

## FOR LEASE 6280 - 6294 Mayfield Road Mayfield Hts, Ohio

## Up to 2,700 square feet available

**Description:** Building is currently occupied by AT&T. Total building is 5,383 sq ft. At the lit intersection of Woodrow and Mayfield across from Giant Eagle and West of Auto Zone. Monument sign at the street. Additional parking in back. 1/4 mile east of I271.